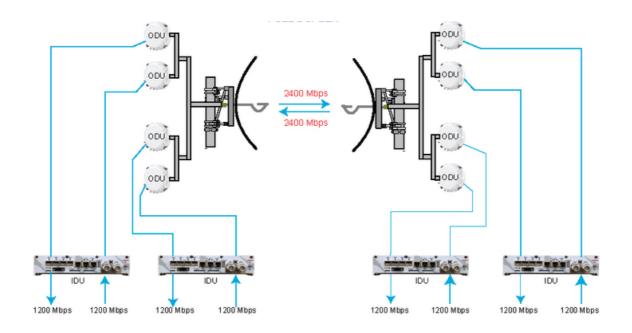

## High capacity (up to 2400 Mbps) IP Microwave links for licensed bands

### Salinas IPLINK Ultra High Capacity 2400

- Up to 2400 Mbps Capacity full duplex in two 80 MHz channels
- Cross Polarization Interference Cancellation (XPIC)
- Hitless and Errorless Adaptive Coding and Modulation (ACM)
- AES 128-256 Encryption
- **Header Compression**
- Remotely Configurable
- Support RADIUS Server authentication
- Split Mount (IDU/ODU)Supported interfaces of Fast/Gig Ethernet, E1/T1 and ASI
- ASI provided with optional timing synchronization interface
- Hybrid systems supporting different interface combinations