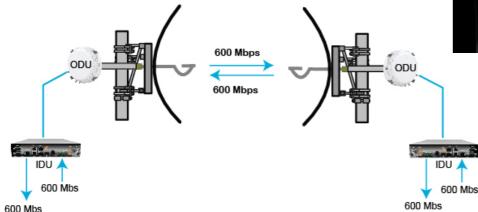

### **High Capacity Salinas IPLINK-600**

- 600 Mbps full duplex in 80 MHz channel bandwidth
- Available in all licensed frequency bands from 4.5 to 42 GHz
- Ultra-low latency & jitter in all ACM modes
- Advanced Adaptive Coding & Modulation(AACM)
- Secure management via browser and SSH and SNMP
- AES-256 Encryption
- Supported interfaces of Fast/Gig Ethernet, E1/T1 and ASI
- ASI provided with optional timing synchronization interface
- Hybrid systems supporting different interface combinations