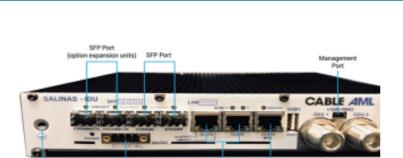

### **High Capacity Salinas IPLINK-600**

- 600 Mbps full duplex in 80 MHz channel bandwidth
- Available in all licensed frequency bands from 4.5 to 42 GHz
- Ultra-low latency & jitter in all ACM modes
- Advanced Adaptive Coding & Modulation(AACM)
- Secure management via browser and SSH and SNMP
- AES-256 Encryption
- Supported interfaces of Fast/Gig Ethernet, E1/T1 and ASI
- ASI provided with optional timing synchronization interface
- Hybrid systems supporting different interface combinations