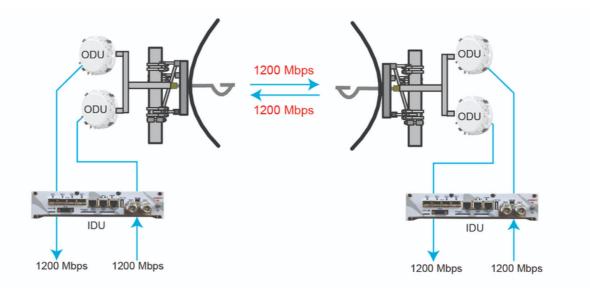

### Salinas IPLINK Ultra High Capacity 2400

- Up to 2400 Mbps Capacity full duplex in two 80 MHz channels
- Cross Polarization Interference Cancellation (XPIC)
- Hitless and Errorless Adaptive Coding and Modulation (ACM)
- AES 128-256 Encryption
- **Header Compression**
- Remotely Configurable
- Support RADIUS Server authentication
- Split Mount (IDU/ODU)Supported interfaces of Fast/Gig Ethernet, E1/T1 and ASI
- ASI provided with optional timing synchronization interface
- Hybrid systems supporting different interface combinations